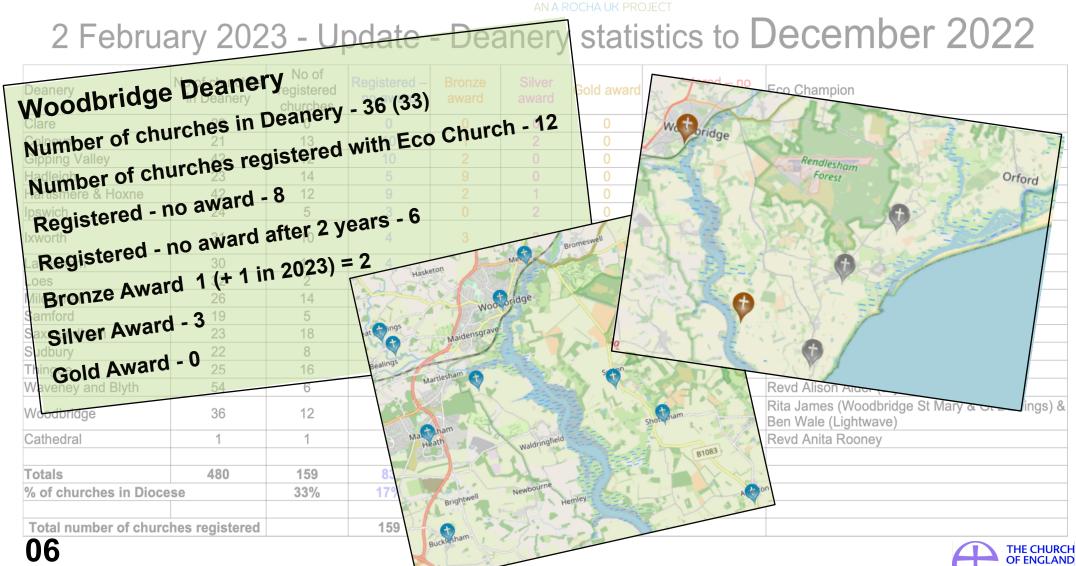

# 2 February 2023 - Update - Deanery statistics to December 2022

| Deanery                             | No of churches in Deanery | No of registered churches | Registered – no award | Bronze<br>award | Silver<br>award | Gold award | Registered – no award > 2 years | Eco Champion                                                             |
|-------------------------------------|---------------------------|---------------------------|-----------------------|-----------------|-----------------|------------|---------------------------------|--------------------------------------------------------------------------|
| Clare                               | 29                        | 0                         | 0                     | 0               | 0               | 0          | 0                               |                                                                          |
| Colneys                             | 21                        | 13                        | 10                    | 1               | 2               | 0          | 9                               |                                                                          |
| Gipping Valley                      | 42                        | 12                        | 10                    | 2               | 0               | 0          | 4                               |                                                                          |
| Hadleigh                            | 23                        | 14                        | 5                     | 9               | 0               | 0          | 1                               | Nicola Tindall                                                           |
| Hartismere & Hoxne                  | 42                        | 12                        | 9                     | 2               | 1               | 0          | 6                               | Mike Turton (Laxfield)                                                   |
| Ipswich                             | 24                        | 5                         | 3                     | 0               | 2               | 0          | 3                               | Rob Collett                                                              |
| lxworth                             | 31                        | 10                        | 4                     | 3               | 3               | 0          | 2                               | Revd Karen Burton (asst. rural dean/lxworth) & Jasmine Hobbs (Lay Chair) |
| Lavenham                            | 30                        | 11                        | 4                     | 6               | 1               | 0          | 3                               | Richard Stainer (Cockfield Benefice)                                     |
| Loes                                | 32                        | 2                         | 1                     | 0               | 1               | 0          | 1                               |                                                                          |
| Mildenhall                          | 26                        | 14                        | 5                     | 5               | 4               | 0          | 3                               |                                                                          |
| Samford                             | 19                        | 5                         | 2                     | 2               | 1               | 0          | 2                               |                                                                          |
| Saxmundham                          | 23                        | 18                        | 7                     | 10              | 1               | 0          | 2                               |                                                                          |
| Sudbury                             | 22                        | 8                         | 5                     | 3               | 0               | 0          | 2                               |                                                                          |
| Thingoe                             | 25                        | 16                        | 7                     | 7               | 2               | 0          | 4                               | Jackie Orbell (Risby)                                                    |
| Waveney and Blyth                   | 54                        | 6                         | 3                     | 2               | 1               | 0          | 1                               | Revd Alison Alder (Blyth Valley Team)                                    |
| Woodbridge                          | 36                        | 12                        | 8                     | 1               | 3               | 0          | 6                               | Rita James (Woodbridge St Mary & Gt Bealings) & Ben Wale (Lightwave)     |
| Cathedral                           | 1                         | 1                         | 0                     | 0               | 1               | 0          | 0                               | Revd Anita Rooney                                                        |
| Totals                              | 480                       | 159                       | 83                    | 53              | 23              | 0          | 49                              |                                                                          |
| % of churches in Diocese            |                           | 33%                       | 17%                   | 11%             | 5%              | 0%         |                                 |                                                                          |
| Total number of churches registered |                           |                           | 159                   | as at           | 31 D            | ec 2022    |                                 |                                                                          |