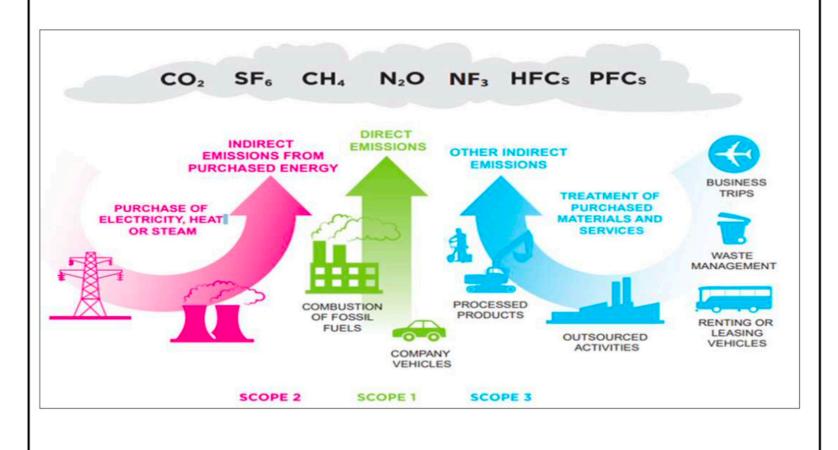

The Church of England's Carbon Footprint

Catherine Ross, from national CofE Net Zero Carbon team Tom Wood, from national CofE Research and Statistics team







# Why net zero carbon?



- IPCC report: scientific analysis > halve emissions by 2030 and net zero carbon by 2050
- "code red for humanity"
- General Synod have called for all parts of the Church to move faster, setting us the challenge of planning for net zero by 2030







# What is net zero carbon anyway?

Energy use (oil, gas, electricity) x conversion factors



Fuel from reimbursable travel x conversion factors



Majority of gross "carbon footprint"

100% renewable electricity



Carbon offsets / sequestration



Majority of **net** "carbon footprint"



Zero by 2030







# Defining terms: scope 1, scope 2 & scope 3









# In scope by 2030

## 1. The energy use of our buildings;

- · Gas, oil, or other fuel use
- Electricity purchased (no matter the source it is purchased from renewable electricity purchased is accounted for later)
- For the following buildings;
  - **Churches**, including church halls and ancillary buildings. (This includes non-parochial churches, BMOs and others if they have their own utility supplies.)
  - Cathedrals (all buildings within the green line forming part of the precinct)
  - **Schools** where the DBE has a significant degree of influence (generally Voluntary Aided & Diocesan Academy Trusts) including halls/other buildings
  - Clergy housing, bishop's housing, and other staff accommodation wholly owned by the Church
  - Church bodies' offices including Church House We