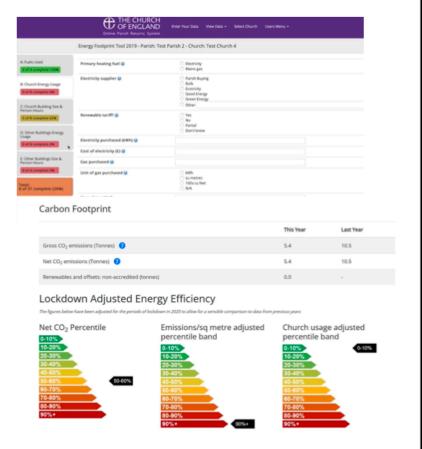

having already been offset.

None of these companies or tariffs are necessarily *recommended* to parishes. Parishes will want to take into account other factors such as ethical sourcing, cost and customer service. The list is solely to determine whether gas or electricity should be deemed to be net zero carbon in the EFT's calculations.

Last updated 10<sup>th</sup> Jan 2023





# Church Energy Footprint

Tool (EFT)

- Allows churches to calculate their CO<sub>2</sub> emissions from their energy bills
- Results as gross and net CO<sub>2</sub> emissions
- Weather adjusted figure that allows for comparison between different years
- Energy efficiency ratings for building size and the number of people using the building
- Awarded 'Innovation of the Year: Services' at The Energy Awards 2021









## **Headline figures**

Almost half (48%) of the estimated carbon emissions from buildings come from schools, with a further third coming from church buildings (27%) and halls (4%)

The average large urban church emits around 15 times the amount of an average small rural church.

You can find the **Energy Footprint Tool** itself on the online Parish Returns system. The system is now open for submissions until end July 2023.

**Upcoming webinars** on getting started on becoming a Net Zero Carbon church -

- \* What net zero carbon means?
- \* What kind of practical change might it require?
- \* How do you know your start point?
- \* What resources are out there to help you?
- \* Plus inspiring examples from churches around the country

Speaker: Catherine Ross, who has led on net ze